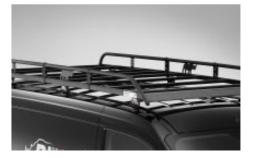

## MODULAR RACKS -

Fully welded, heavy duty system. The rack includes an aerofoil, significantly reducing wind noise and drag. It also includes a roller system to ease loading and unloading.

All racks enable the transportation of 8' x 4' boards.