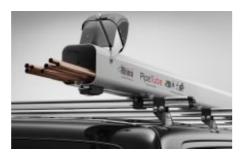

## REAR DOOR LADDERS –

Designed with user friendly rounded hand rails and anti slip tread plates.

PIPE TUBE -

The Pipe Tube incorporates strength, style and security to provide the best method of transporting pipe and conduit. The Pipe Tube is able to transport 50 15mm copper tubes