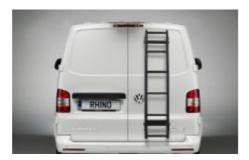

## REAR DOOR LADDERS –

Designed with user friendly rounded hand rails and anti slip tread plates.

PIPE TUBE -

The Pipe Tube incorporates strength, style and security to provide the best method of transporting pipe and conduit. The Pipe Tube is able to transport 50 15mm copper tubes