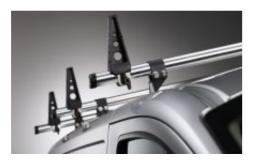

## DELTA BARS AND ROLLER -

The Delta Bar System combines the benefits of a modern aerodynamic profile shape to reduce drag and wind noise. The system offers superb strength and versatility with an array of optional extras. Please contact us to discuss your needs.